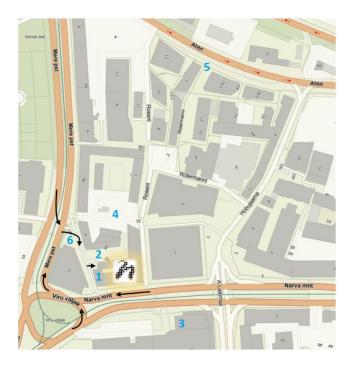

## Parking information

- Nordic Hotel Forum has its own underground car park with 32 spaces for vehicles up to 1,9 metres high. Conveniently drive into the car park and take a lift up to the reception. You can park your car yourself or have our valet park it for you.
   Rates: 4€ per hour | 25€ per 24h | 15€ prebooking
   Payment to the hotel reception by bankcard or in cash.
- 2. Mere puiestee 4 outdoor car park behind the hotel. AS Ühisteenused. Zone P24. Rates: 4€ per hour | 2€ per each started 30 minutes | 20€ per 24h Payment by pargi.ee app.
- **3.** The Car Park of Viru Centre, covered parking. Viru väljak 4/6, entrance to the car park from the Narva road side. For vehicles up to 2,2 metres high. AS Ühisteenused. Zone VIRU. Rates: 3€ per hour | 1,5€ per each started 30 minutes | 25€ per 24h Payment in cash, by bankcard, or pargi.ee app.
- 4. Mere puiestee outdoor car park. AS Aswega. Rates: 2,80€ per hour | 70€ per 24h Payment in cash only.
- **5. Rotermanni keskuse parkimismaja**, covered parking. Rotermanni 5, entrance from Ahtri street. For vehicles up to 2 metres high. Europark Estonia OÜ. Five minutes walking distance. Rates: 4€ per hour | 2€ per each started 30 minutes | 20€ per 24h Payment in cash or by bankcard.
- **6. Metro Plaza** outdoor car park next to the hotel. Viru väljak 2. Europark Estonia OÜ. Zone EP112. Rates: 4,80€ per hour | 2,40€ per each started 30 minutes | NB! Maximum parking time 4 hours Payment by pargi.ee app.